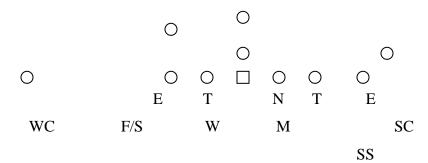

Sixty Series

Series: <u>60</u>

| Pos. | Assignment | Alignment   |
|------|------------|-------------|
| SE   | S Contain  | 9 Technique |
| ST   | S C Gap    | 6 Technique |
| Ν    | S A Gap    | 1 Technique |
| WT   | W A Gap    | 1 Technique |
| WE   | W Contain  | 6 Technique |

WC #1 Weak Side 3 x 1 Inside or 2 off for Jam Call SC #1 Strong Side 3 x 1 Outside if EMOLOS other wise follow WC rules SS #2 Strong Side 4 x 2 Outside of your man #2 Weak Side 3 yards off LOS F/S Will W B Gap 3 yards off Guard Mike S B Gap 3 yards off Guard