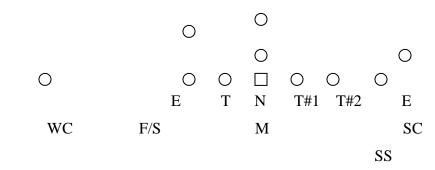

### Series: <u>61</u>

| Pos. | Assignment     | Alignment                                          |
|------|----------------|----------------------------------------------------|
| SE   | S Contain      | 9 Technique                                        |
| ST#2 | S C Gap        | 6 Technique                                        |
| ST#1 | S A Gap        | 2 Technique                                        |
| Ν    | W A Gap        | 0 Technique                                        |
| WT   | W B Gap        | 2 Technique                                        |
| WE   | W Contain      | 6 Technique                                        |
| WC   | #1 Weak Side   | 3 x 1 Inside or 2 off for Jam Call                 |
| SC   | #1 Strong Side | 3 x 1 Outside if EMOLOS other wise follow WC rules |
| SS   | #2 Strong Side | 4 x 2 Outside of your man                          |
| F/S  | #2 Weak Side   | 3 yards off LOS                                    |
| Mike | S B Gap        | 3 yards off Guard                                  |