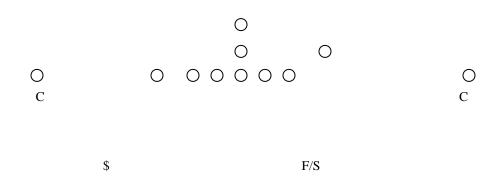

### Secondary Coverages

#### Cover 2

In this cover we will have our two safeties sitting back covering the deep halves while the corners are manned up on the wide outs to their side.

### Cover 3

The strong safety will have the short flats on the strength side and the corners and free safety will each have a third of the field.

#### Quarters

Which ever way the quarterback rolls out to will dictate which safety (\$ or F/S) will run the alley and become the force player. The other corners will need to roll accordingly to the strength side and pick up the other out thirds. The other safety will have the deep third.