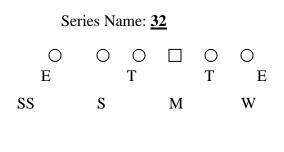

The series revolve around three different looks. The first ones are our base sets (30, 40 & 50). The next look covers up the center (31, 41 & 51). Finally the last look in the series gives more of a "spread" look (32, 42 & 52).

The 60 series is a goal line series. We will use this is short yardage and red zone situations.

|   | Serie | es Nai | ne: <u>3(</u> | <u>)</u> |   |   | Pos.  | Assignment | Alignment           |
|---|-------|--------|---------------|----------|---|---|-------|------------|---------------------|
|   | 0     | 0      | 0             |          | 0 | 0 | SE:   | S Contain  | Slanted 9 Technique |
| I | E     |        | Т             |          | Т | E | ST:   | S B Gap    | 3 Technique         |
|   |       | S      |               | Μ        |   | W | WT:   | W A Gap    | 1 Technique         |
|   |       |        |               |          |   |   | WE:   | W Contain  | Slanted 7 Technique |
|   |       |        |               |          |   |   | Sam:  | S C Gap    | 4 yards off OT      |
|   |       |        |               |          |   |   | Mike: | S A Gap    | 4 yards off C       |
|   |       |        |               |          |   |   | Will: | W B Gap    | 4 yards off OT      |
|   |       |        |               |          |   |   |       |            |                     |
|   | Serie | es Nai | ne: <u>31</u> | <u>l</u> |   |   | Pos.  | Assignment | Alignment           |
|   | 0     | 0      | 0             |          | 0 | 0 | SE:   | S C Gap    | 8 Technique         |
|   | E     | -      | Т             | T        | - | E | ST:   | S B Gap    | 2 Technique         |
|   |       | S      |               | Μ        |   | W | WT:   | S A Gap    | 0 Technique         |
| S |       |        |               |          |   |   | WE:   | W B Gap    | 4 Technique         |
|   |       |        |               |          |   |   |       |            |                     |