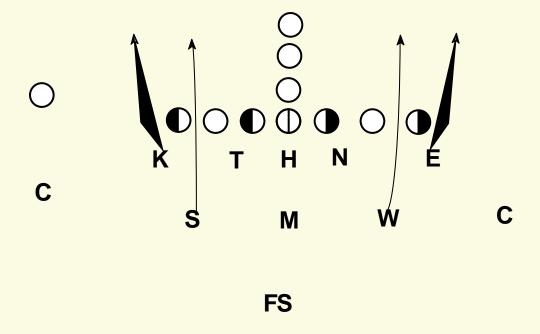

## Heavy Razor

| < | •        | RAZOR          | ALIGN.                               | KEY                               | RUN TO                                                                  | RUN AWAY                                                           | <u>PASS</u>                                                                                 |
|---|----------|----------------|--------------------------------------|-----------------------------------|-------------------------------------------------------------------------|--------------------------------------------------------------------|---------------------------------------------------------------------------------------------|
|   | 3        | MKE            | 10 tech<br>stack nose                | Blitz thru<br>weak A gap          | Blitz thru weak A gap -<br>Force                                        | Blitz thru weak A gap -<br>Redirect - Pursuit angle                | Blitz thru weak A gap -<br>Attack QB                                                        |
| < | 3        | SAM            | 60 tech<br>stack tackle              | strong side<br>guard              | Down hill - force<br>inside - out                                       | Down hill - squeeze -<br>inside - out pursuit angle                | 2 down hill steps - flip<br>hips to outside -<br>watch draw - drop to<br>zone and get depth |
|   | -3<br>-3 | WILL           | 60 tech<br>steack end                | weak side<br>guard                | Down hill - force<br>inside - out                                       | Down hill - squeeze -<br>inside - out pursuit angle                | 2 down hill steps - flip<br>hips to outside -<br>watch draw - drop to<br>zone and get depth |
| < | •        | FREE<br>SAFETY | 10 y ds deep<br>strong side<br>A gap | QB - on/off<br>line               | Depends on coverage                                                     | Depends on coverage                                                | Depends on coverage                                                                         |
| < | -9<br>-9 | CORNERS        | 7 yds deep<br>outside<br>shoulder #1 | QB - on/off<br>line               | Depends on coverage                                                     | Depends on coverage                                                | Depends on coverage                                                                         |
|   | -0       | KODIAK         | Tuff tech                            | Ball -<br>head of man<br>in front | Ball get off - set the corner<br>Contain                                | set - squeeze - watch for<br>cut back & reverse -<br>pursuit angle | Ball get off<br>Give a pass rush move<br>Stay in lanes - contain                            |
|   | -9<br>-9 | NOSE           | 3 tech<br>strong side                | Blitz thru<br>strong A gap        | Blitz thru strong A gap -<br>Force                                      | Blitz thru strong A gap -<br>Redirect - Pursuit angle              | Blitz thru strong A gap -<br>Attack QB                                                      |
| _ | -0       | TACKLE         | 3 tech<br>strong side                | Ball -<br>head of man<br>in front | Ball get off - do not get<br>hooked by man on you -<br>control your gap | ball get off - squeeze<br>down gap - run to the ball               | Ball get off<br>Give a pass rush move<br>Stay in lanes -                                    |
|   | -9       | HEAVY          | head - up<br>on center               | Ball -<br>head of man<br>in front | Ball get off - do not get<br>hooked by man on you -<br>control your gap | ball get off - squeeze<br>down gap - run to the ball               | Ball get off<br>Give a pass rush move<br>Stay in lanes -                                    |
|   | B        | END            | 3 tech<br>weak side                  | Ball -<br>head of man<br>in front | Ball get off - set the comer<br>Contain                                 | ball get off - squeeze<br>down gap - run to the ball               | Ball get off<br>Give a pass rush move<br>Stay in lanes - contain                            |