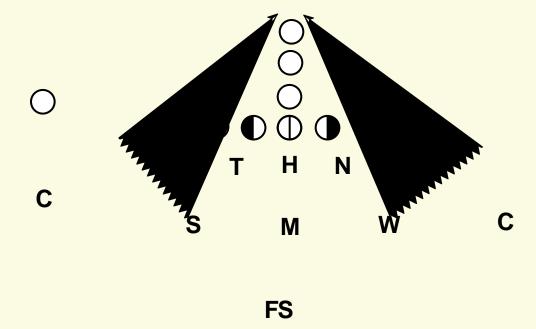

## Heavy Jet

| < | •        | JET            | ALIGN.                               | KEY.                              | RUN TO                                                                  | RUN AWAY                                                                      | <u>PASS</u>                                                                              |
|---|----------|----------------|--------------------------------------|-----------------------------------|-------------------------------------------------------------------------|-------------------------------------------------------------------------------|------------------------------------------------------------------------------------------|
|   | <b>3</b> | MKE            | 10 tech<br>stack nose                | strong side<br>guard              | Down hill - force<br>inside - out                                       | Down hill - force<br>inside - out                                             | 2 down hill steps - flip<br>hips to TE - watch<br>draw - drop to middle<br>and get depth |
| < | <b>3</b> | SAM            | 60 tech<br>stack tackle              | Outside<br>Contain<br>Blitz       | Blitz outside contain -<br>Force everything inside                      | Blitz outside contain -<br>Check boot & reverse -<br>Redirect - Pursuit angle | Blitz outside contain -<br>Contain boot & sprint -<br>Attack QB                          |
|   | <b>⊸</b> | WILL           | 60 tech<br>steack end                | Outside<br>Contain<br>Blitz       | Blitz outside contain -<br>Force everything inside                      | Blitz outside contain -<br>Check boot & reverse -<br>Redirect - Pursuit angle | Blitz outside contain -<br>Contain boot & sprint -<br>Attack QB                          |
| _ | -        | FREE<br>SAFETY | 10 y ds deep<br>strong side<br>A gap | QB - on/off<br>line               | Depends on coverage                                                     | Depends on coverage                                                           | Depends on coverage                                                                      |
| < | ے<br>د   | CORNERS        | 7 yds deep<br>outside<br>shoulder #1 | QB - on/off<br>line               | Depends on coverage                                                     | Depends on coverage                                                           | Depends on coverage                                                                      |
|   | -        | KODIAK         | Tuff tech                            | Bltiz thru<br>strong C gap        | Blitz thru strong C gap -<br>Force                                      | Blitz thru strong C gap -<br>Redirect - Pursuit angle                         | Blitz thrustrong C gap -<br>Pass rush move -<br>Stay in lane                             |
|   | -3       | NOSE           | 3 tech<br>strong side                | Ball -<br>head of man<br>in front | Ball get off - do not get<br>hooked by man on you -<br>control your gap | ball get off - squeeze<br>down gap - run to the ball                          | Ball get off<br>Give a pass rush move<br>Stay in lanes -                                 |
|   | •        | TACKLE         | 3 tech<br>strong side                | Ball -<br>head of man<br>in front | Ball get off - do not get<br>hooked by man on you -<br>control your gap | ball get off - squeeze<br>down gap - run to the ball                          | Ball get off<br>Give a pass rush move<br>Stay in lanes -                                 |
|   |          | HEAVY          | head - up<br>on center               | Ball -<br>head of man<br>in front | Ball get off - do not get<br>hooked by man on you -<br>control your gap | ball get off - squeeze<br>down gap - run to the ball                          | Ball get off<br>Give a pass rush move<br>Stay in lanes -                                 |
| 0 |          | END            | 3 tech<br>weak side                  | Bltiz thru<br>weak Cgap           | Blitz thru weak C gap -<br>Force                                        | Blitz thru weak C gap -<br>Redirect - Pursuit angle                           | Blitz thru weak C gap -<br>Pass rush move -<br>Stay in lane                              |

# Heavy Thunder

| <        | •        | THUNDER        | ALIGN.                               | <u>KEY</u>                        | <u>RUN TO</u>                                                           | RUN AWAY                                              | <u>PASS</u>                                                                              |
|----------|----------|----------------|--------------------------------------|-----------------------------------|-------------------------------------------------------------------------|-------------------------------------------------------|------------------------------------------------------------------------------------------|
|          | 3        | MKE            | 10 tech<br>stack nose                | strong side<br>guard              | Down hill - force<br>inside - out                                       | Down hill - force<br>inside - out                     | 2 down hill steps - flip<br>hips to TE - watch<br>draw - drop to middle<br>and get depth |
| <        | -        | SAM            | 60 tech<br>stack tackle              | Outside<br>Contain<br>Blitz       | Blitz outside contain -<br>Force everything inside                      | Blitz thru strong B gap -<br>Redirect - Pursuit angle | Blitz thru strong B gap -<br>Attack QB                                                   |
|          | -3<br>-3 | WLL            | 60 tech<br>steack end                | Outside<br>Contain<br>Blitz       | Blitz outside contain -<br>Force everything inside                      | Blitz thru weak B gap -<br>Redirect - Pursuit angle   | Blitz thru weak B gap -<br>Attack QB                                                     |
| _        | •        | FREE<br>SAFETY | 10 y ds deep<br>strong side<br>A gap | QB - on/off<br>line               | Depends on coverage                                                     | Depends on coverage                                   | Depends on coverage                                                                      |
| <u> </u> | -9<br>-9 | CORNERS        | 7 yds deep<br>outside<br>shoulder #1 | QB - on/off<br>line               | Depends on coverage                                                     | Depends on coverage                                   | Depends on coverage                                                                      |
|          | -9       | KODIAK         | Tuff tech                            | Bltiz thru<br>strong C gap        | Blitz thru strong C gap -<br>Force                                      | Blitz thru strong C gap -<br>Redirect - Pursuit angle | Blitz thrustrong C gap -<br>Pass rush move -<br>Stay in lane                             |
|          | -9<br>-9 | NOSE           | 3 tech<br>strong side                | Ball -<br>head of man<br>in front | Ball get off - do not get<br>hooked by man on you -<br>control your gap | ball get off - squeeze<br>down gap - run to the ball  | Ball get off<br>Give a pass rush move<br>Stay in lanes -                                 |
|          | -0       | TACKLE         | 3 tech<br>strong side                | Ball -<br>head of man<br>in front | Ball get off - do not get<br>hooked by man on you -<br>control your gap | ball get off - squeeze<br>down gap - run to the ball  | Ball get off<br>Give a pass rush move<br>Stay in lanes -                                 |
|          | -9       | HEAVY          | head - up<br>on center               | Ball -<br>head of man<br>in front | Ball get off - do not get<br>hooked by man on you -<br>control your gap | ball get off - squeeze<br>down gap - run to the ball  | Ball get off<br>Give a pass rush move<br>Stay in lanes -                                 |
|          | B        | END            | 3 tech<br>weak side                  | Bltiz thru<br>weak Cgap           | Blitz thru weak C gap -<br>Force                                        | Blitz thru weak C gap -<br>Redirect - Pursuit angle   | Blitz thru weak C gap -<br>Pass rush move -<br>Stay in lane                              |