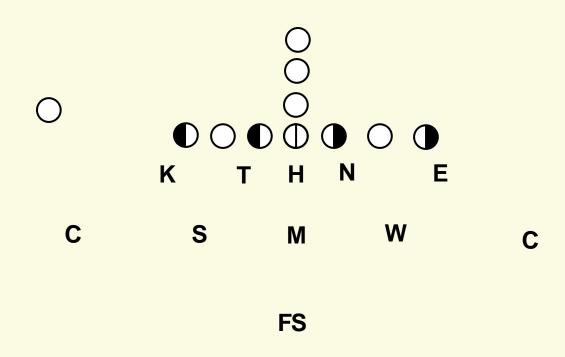

# Heavy

| <        | •        | HEAVY          | ALIGN.                               | <u>KEY</u>                        | <u>RUN TO</u>                                                           | RUN AWAY                                                           | <u>PASS</u>                                                                                 |
|----------|----------|----------------|--------------------------------------|-----------------------------------|-------------------------------------------------------------------------|--------------------------------------------------------------------|---------------------------------------------------------------------------------------------|
|          | 3        | MKE            | 10 tech<br>stack nose                | strong side<br>guard              | Down hill - force<br>inside - out                                       | Down hill - force<br>inside - out                                  | 2 down hill steps - flip<br>hips to TE - watch<br>draw - drop to middle<br>and get depth    |
| <        | -        | SAM            | 60 tech<br>stack tackle              | strong side<br>guard              | Down hill - force<br>inside - out                                       | Down hill - squeeze -<br>inside - out pursuit angle                | 2 down hill steps - flip<br>hips to outside -<br>watch draw - drop to<br>zone and get depth |
|          | -<br>-∌  | WLL            | 60 tech<br>steack end                | weak side<br>guard                | Down hill - force<br>inside - out                                       | Down hill - squeeze -<br>inside - out pursuit angle                | 2 down hill steps - flip<br>hips to outside -<br>watch draw - drop to<br>zone and get depth |
| _        | -        | FREE<br>SAFETY | 10 y ds deep<br>strong side<br>A gap | QB - on/off<br>line               | Depends on coverage                                                     | Depends on coverage                                                | Depends on coverage                                                                         |
| <u> </u> | -9<br>-3 | CORNERS        | 7 yds deep<br>outside<br>shoulder #1 | QB - on/off<br>line               | Depends on coverage                                                     | Depends on coverage                                                | Depends on coverage                                                                         |
|          | -9       | KODIAK         | Tuff tech                            | Ball -<br>head of man<br>in front | Ball get off - set the corner<br>Contain                                | set - squeeze - watch for<br>cut back & reverse -<br>pursuit angle | Ball get off<br>Give a pass rush move<br>Stay in lanes - contain                            |
|          | -9<br>-9 | NOSE           | 3 tech<br>strong side                | Ball -<br>head of man<br>in front | Ball get off - do not get<br>hooked by man on you -<br>control your gap | ball get off - squeeze<br>down gap - run to the ball               | Ball get off<br>Give a pass rush move<br>Stay in lanes -                                    |
| _        | -9       | TACKLE         | 3 tech<br>strong side                | Ball -<br>head of man<br>in front | Ball get off - do not get<br>hooked by man on you -<br>control your gap | ball get off - squeeze<br>down gap - run to the ball               | Ball get off<br>Give a pass rush move<br>Stay in lanes -                                    |
| _        | -9       | HEAVY          | head - up<br>on center               | Ball -<br>head of man<br>in front | Ball get off - do not get<br>hooked by man on you -<br>control your gap | ball get off - squeeze<br>down gap - run to the ball               | Ball get off<br>Give a pass rush move<br>Stay in lanes -                                    |
|          | B        | END            | 3 tech<br>weak side                  | Ball -<br>head of man<br>in front | Ball get off - set the corner<br>Contain                                | ball get off - squeeze<br>down gap - run to the ball               | Ball get off<br>Give a pass rush move<br>Stay in lanes - contain                            |