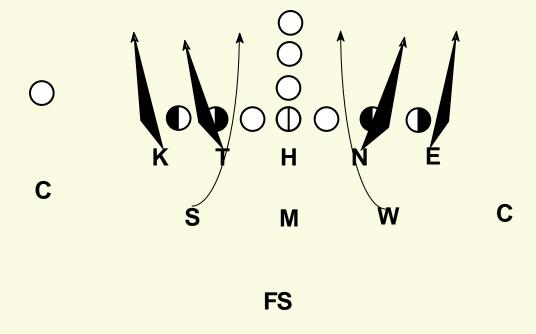

## Heavy Lazor

| < | •          | LAZOR          | ALIGN.                               | KEY                               | RUN TO                                                                  | RUN AWAY                                                           | <u>PASS</u>                                                                                 |
|---|------------|----------------|--------------------------------------|-----------------------------------|-------------------------------------------------------------------------|--------------------------------------------------------------------|---------------------------------------------------------------------------------------------|
|   | -3         | MKE            | 10 tech<br>stack nose                | Blitz thru<br>strong A gap        | Blitz thru strong A gap -<br>Force                                      | Blitz thru strong A gap -<br>Redirect - Pursuit angle              | Blitz thru strong A gap -<br>Attack QB                                                      |
| - | _          |                |                                      |                                   |                                                                         |                                                                    | 2 down hill steps - flip                                                                    |
| < | -          | SAM            | 60 tech<br>stack tackle              | strong side<br>guard              | Down hill - force<br>inside - out                                       | Down hill - squeeze -<br>inside - out pursuit angle                | hips to outside -<br>watch draw - drop to<br>zone and get depth                             |
|   | - <b>3</b> | WILL           | 60 tech<br>steack end                | weak side<br>guard                | Down hill - force<br>inside - out                                       | Down hill - squeeze -<br>inside - out pursuit angle                | 2 down hill steps - flip<br>hips to outside -<br>watch draw - drop to<br>zone and get depth |
| _ | -          | FREE<br>SAFETY | 10 y ds deep<br>strong side<br>A gap | QB - on/off<br>line               | Depends on coverage                                                     | Depends on coverage                                                | Depends on coverage                                                                         |
| < | -9<br>-9   | CORNERS        | 7 yds deep<br>outside<br>shoulder #1 | QB - on/off<br>line               | Depends on coverage                                                     | Depends on coverage                                                | Depends on coverage                                                                         |
|   | -0         | KODIAK         | Tuff tech                            | Ball -<br>head of man<br>in front | Ball get off - set the corner<br>Contain                                | set - squeeze - watch for<br>cut back & reverse -<br>pursuit angle | Ball get off<br>Give a pass rush move<br>Stay in lanes - contain                            |
|   | -9<br>-9   | NOSE           | 3 tech<br>strong side                | Blitz thru<br>weak A gap          | Blitz thru weak A gap -<br>Force                                        | Blitz thru weak A gap -<br>Redirect - Pursuit angle                | Blitz thru weak A gap -<br>Attack QB                                                        |
|   | -          | TACKLE         | 3 tech<br>strong side                | Ball -<br>head of man<br>in front | Ball get off - do not get<br>hooked by man on you -<br>control your gap | ball get off - squeeze<br>down gap - run to the ball               | Ball get off<br>Give a pass rush move<br>Stay in lanes -                                    |
| _ | -9         | HEAVY          | head - up<br>on center               | Ball -<br>head of man<br>in front | Ball get off - do not get<br>hooked by man on you -<br>control your gap | ball get off - squeeze<br>down gap - run to the ball               | Ball get off<br>Give a pass rush move<br>Stay in lanes -                                    |
|   | B          | END            | 3 tech<br>weak side                  | Ball -<br>head of man<br>in front | Ball get off - set the corner<br>Contain                                | ball get off - squeeze<br>down gap - run to the ball               | Ball get off<br>Give a pass rush move<br>Stay in lanes - contain                            |