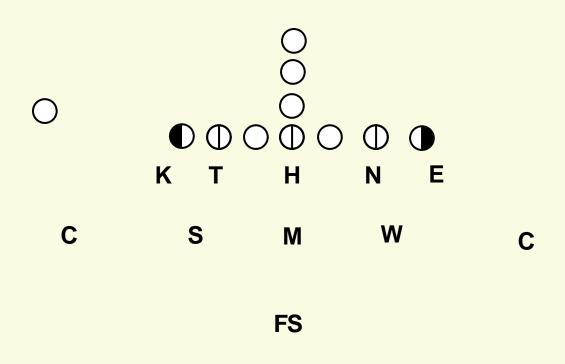

## Heavy 5

| 9      | HEAVY 5        | ALIGN.                               | KEY                               | <u>RUN TO</u>                                                           | RUN AWAY                                                           | <u>PASS</u>                                                                                 |
|--------|----------------|--------------------------------------|-----------------------------------|-------------------------------------------------------------------------|--------------------------------------------------------------------|---------------------------------------------------------------------------------------------|
| •      | MKE            | 10 tech<br>stack nose                | strong side<br>guard              | Down hill - force<br>inside - out                                       | Down hill - force<br>inside - out                                  | 2 down hill steps - flip<br>hips to TE - watch<br>draw - drop to middle<br>and get depth    |
| 9      | SAM            | 60 tech<br>stack tackle              | strong side<br>guard              | Down hill - force<br>inside - out                                       | Down hill - squeeze -<br>inside - out pursuit angle                | 2 down hill steps - flip<br>hips to outside -<br>watch draw - drop to<br>zone and get depth |
| 9<br>9 | WLL            | 60 tech<br>steack end                | weak side<br>guard                | Down hill - force<br>inside - out                                       | Down hill - squeeze -<br>inside - out pursuit angle                | 2 down hill steps - flip<br>hips to outside -<br>watch draw - drop to<br>zone and get depth |
| 9      | FREE<br>SAFETY | 10 y ds deep<br>strong side<br>A gap | QB - on/off<br>line               | Depends on coverage                                                     | Depends on coverage                                                | Depends on coverage                                                                         |
| 9      | CORNERS        | 7 yds deep<br>outside<br>shoulder #1 | QB - on/off<br>line               | Depends on coverage                                                     | Depends on coverage                                                | Depends on coverage                                                                         |
| 9      | KODIAK         | Tuff tech                            | Ball -<br>head of man<br>in front | Ball get off - set the corner<br>Contain                                | set - squeeze - watch for<br>cut back & reverse -<br>pursuit angle | Ball get off<br>Give a pass rush move<br>Stay in lanes - contain                            |
| 9      | NOSE           | 5 tech<br>strong side                | Ball -<br>head of man<br>in front | Ball get off - do not get<br>hooked by man on you -<br>control your gap | ball get off - squeeze<br>down gap - run to the ball               | Ball get off<br>Give a pass rush move<br>Stay in lanes -                                    |
| 9      | TACKLE         | 5 tech<br>strong side                | Ball -<br>head of man<br>in front | Ball get off - do not get<br>hooked by man on you -<br>control your gap | ball get off - squeeze<br>down gap - run to the ball               | Ball get off<br>Give a pass rush move<br>Stay in lanes -                                    |
| 9      | HEAVY          | head - up<br>on center               | Ball -<br>head of man<br>in front | Ball get off - do not get<br>hooked by man on you -<br>control your gap | ball get off - squeeze<br>down gap - run to the ball               | Ball get off<br>Give a pass rush move<br>Stay in lanes -                                    |
| 9      | END            | 3 tech<br>weak side                  | Ball -<br>head of man<br>in front | Ball get off - set the corner<br>Contain                                | ball get off - squeeze<br>down gap - run to the ball               | Ball get off<br>Give a pass rush move<br>Stay in lanes - contain                            |