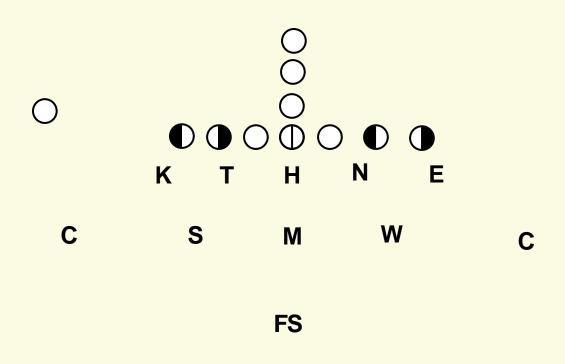

## Heavy 4

|   | HEAVY 4        | HEAVY 4 ALIGN. KEY.  MIKE 10 tech stack nose guard strong side guard |                                   | <u>RUN TO</u>                                                           | RUN AWAY                                                           | <u>PASS</u>                                                                                 |  |
|---|----------------|----------------------------------------------------------------------|-----------------------------------|-------------------------------------------------------------------------|--------------------------------------------------------------------|---------------------------------------------------------------------------------------------|--|
| • | MKE            |                                                                      |                                   | Down hill - force<br>inside - out                                       | Down hill - force<br>inside - out                                  | 2 down hill steps - flip<br>hips to TE - watch<br>draw - drop to middle<br>and get depth    |  |
| 9 | SAM            | 60 tech<br>stack tackle                                              | strong side<br>guard              | Down hill - force<br>inside - out                                       | Down hill - squeeze -<br>inside - out pursuit angle                | 2 down hill steps - flip<br>hips to outside -<br>watch draw - drop to<br>zone and get depth |  |
| • | WILL           | 60 tech<br>steack end                                                | weak side<br>guard                | Down hill - force<br>inside - out                                       | Down hill - squeeze -<br>inside - out pursuit angle                | 2 down hill steps - flip<br>hips to outside -<br>watch draw - drop to<br>zone and get depth |  |
| 9 | FREE<br>SAFETY | 10 y ds deep<br>strong side<br>A gap                                 | QB - on/off<br>line               | Depends on coverage                                                     | Depends on coverage                                                | Depends on coverage                                                                         |  |
| 9 | CORNERS        | 7 yds deep<br>outside<br>shoulder #1                                 | QB - on/off<br>line               | Depends on coverage                                                     | Depends on coverage                                                | Depends on coverage                                                                         |  |
| 9 | KODIAK         | Tuff tech                                                            | Ball -<br>head of man<br>in front | Ball get off - set the corner<br>Contain                                | set - squeeze - watch for<br>cut back & reverse -<br>pursuit angle | Ball get off<br>Give a pass rush move<br>Stay in lanes - contain                            |  |
| 9 | NOSE           | 4 tech<br>strong side                                                | Ball -<br>head of man<br>in front | Ball get off - do not get<br>hooked by man on you -<br>control your gap | ball get off - squeeze<br>down gap - run to the ball               | Ball get off<br>Give a pass rush move<br>Stay in lanes -                                    |  |
| 9 | TACKLE         | 4 tech<br>strong side                                                | Ball -<br>head of man<br>in front | Ball get off - do not get<br>hooked by man on you -<br>control your gap | ball get off - squeeze<br>down gap - run to the ball               | Ball get off<br>Give a pass rush move<br>Stay in lanes -                                    |  |
| 9 | HEAVY          | head - up<br>on center                                               | Ball -<br>head of man<br>in front | Ball get off - do not get<br>hooked by man on you -<br>control your gap | ball get off - squeeze<br>down gap - run to the ball               | Ball get off<br>Give a pass rush move<br>Stay in lanes -                                    |  |
| 9 | END            | 3 tech<br>weak side                                                  | Ball -<br>head of man<br>in front | Ball get off - set the comer<br>Contain                                 | ball get off - squeeze<br>down gap - run to the ball               | Ball get off<br>Give a pass rush move<br>Stay in lanes - contain                            |  |