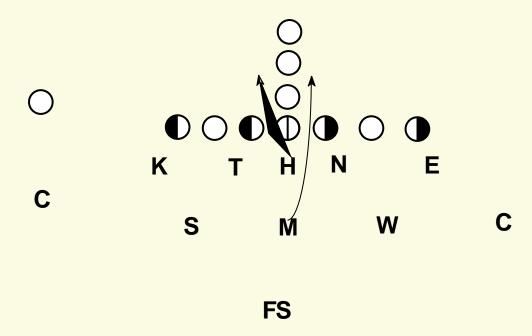

## Heavy Jet

| < | •        | JET            | ALIGN.                               | KEY.                              | RUN TO                                                                  | RUN AWAY                                                                      | <u>PASS</u>                                                                              |
|---|----------|----------------|--------------------------------------|-----------------------------------|-------------------------------------------------------------------------|-------------------------------------------------------------------------------|------------------------------------------------------------------------------------------|
|   | <b>3</b> | MKE            | 10 tech<br>stack nose                | strong side<br>guard              | Down hill - force<br>inside - out                                       | Down hill - force<br>inside - out                                             | 2 down hill steps - flip<br>hips to TE - watch<br>draw - drop to middle<br>and get depth |
| < | <b>3</b> | SAM            | 60 tech<br>stack tackle              | Outside<br>Contain<br>Blitz       | Blitz outside contain -<br>Force everything inside                      | Blitz outside contain -<br>Check boot & reverse -<br>Redirect - Pursuit angle | Blitz outside contain -<br>Contain boot & sprint -<br>Attack QB                          |
|   | <b>⊸</b> | WILL           | 60 tech<br>steack end                | Outside<br>Contain<br>Blitz       | Blitz outside contain -<br>Force everything inside                      | Blitz outside contain -<br>Check boot & reverse -<br>Redirect - Pursuit angle | Blitz outside contain -<br>Contain boot & sprint -<br>Attack QB                          |
| _ | -        | FREE<br>SAFETY | 10 y ds deep<br>strong side<br>A gap | QB - on/off<br>line               | Depends on coverage                                                     | Depends on coverage                                                           | Depends on coverage                                                                      |
| < | ے<br>د   | CORNERS        | 7 yds deep<br>outside<br>shoulder #1 | QB - on/off<br>line               | Depends on coverage                                                     | Depends on coverage                                                           | Depends on coverage                                                                      |
|   | -        | KODIAK         | Tuff tech                            | Bltiz thru<br>strong C gap        | Blitz thru strong C gap -<br>Force                                      | Blitz thru strong C gap -<br>Redirect - Pursuit angle                         | Blitz thrustrong C gap -<br>Pass rush move -<br>Stay in lane                             |
|   | -3       | NOSE           | 3 tech<br>strong side                | Ball -<br>head of man<br>in front | Ball get off - do not get<br>hooked by man on you -<br>control your gap | ball get off - squeeze<br>down gap - run to the ball                          | Ball get off<br>Give a pass rush move<br>Stay in lanes -                                 |
|   | •        | TACKLE         | 3 tech<br>strong side                | Ball -<br>head of man<br>in front | Ball get off - do not get<br>hooked by man on you -<br>control your gap | ball get off - squeeze<br>down gap - run to the ball                          | Ball get off<br>Give a pass rush move<br>Stay in lanes -                                 |
|   |          | HEAVY          | head - up<br>on center               | Ball -<br>head of man<br>in front | Ball get off - do not get<br>hooked by man on you -<br>control your gap | ball get off - squeeze<br>down gap - run to the ball                          | Ball get off<br>Give a pass rush move<br>Stay in lanes -                                 |
| 0 |          | END            | 3 tech<br>weak side                  | Bltiz thru<br>weak Cgap           | Blitz thru weak C gap -<br>Force                                        | Blitz thru weak C gap -<br>Redirect - Pursuit angle                           | Blitz thru weak C gap -<br>Pass rush move -<br>Stay in lane                              |