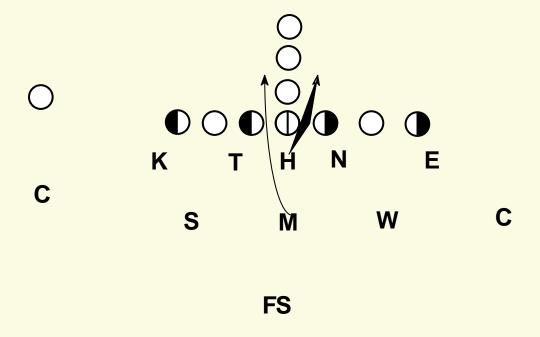

# Heavy Thunder

| <        | •        | THUNDER        | ALIGN.                               | <u>KEY</u>                        | <u>RUN TO</u>                                                           | RUN AWAY                                              | <u>PASS</u>                                                                              |
|----------|----------|----------------|--------------------------------------|-----------------------------------|-------------------------------------------------------------------------|-------------------------------------------------------|------------------------------------------------------------------------------------------|
|          | 3        | MKE            | 10 tech<br>stack nose                | strong side<br>guard              | Down hill - force<br>inside - out                                       | Down hill - force<br>inside - out                     | 2 down hill steps - flip<br>hips to TE - watch<br>draw - drop to middle<br>and get depth |
| <        | -        | SAM            | 60 tech<br>stack tackle              | Outside<br>Contain<br>Blitz       | Blitz outside contain -<br>Force everything inside                      | Blitz thru strong B gap -<br>Redirect - Pursuit angle | Blitz thru strong B gap -<br>Attack QB                                                   |
|          | -3<br>-3 | WLL            | 60 tech<br>steack end                | Outside<br>Contain<br>Blitz       | Blitz outside contain -<br>Force everything inside                      | Blitz thru weak B gap -<br>Redirect - Pursuit angle   | Blitz thru weak B gap -<br>Attack QB                                                     |
| _        | •        | FREE<br>SAFETY | 10 y ds deep<br>strong side<br>A gap | QB - on/off<br>line               | Depends on coverage                                                     | Depends on coverage                                   | Depends on coverage                                                                      |
| <u> </u> | -9<br>-9 | CORNERS        | 7 yds deep<br>outside<br>shoulder #1 | QB - on/off<br>line               | Depends on coverage                                                     | Depends on coverage                                   | Depends on coverage                                                                      |
|          | -9       | KODIAK         | Tuff tech                            | Bltiz thru<br>strong C gap        | Blitz thru strong C gap -<br>Force                                      | Blitz thru strong C gap -<br>Redirect - Pursuit angle | Blitz thrustrong C gap -<br>Pass rush move -<br>Stay in lane                             |
|          | -9<br>-9 | NOSE           | 3 tech<br>strong side                | Ball -<br>head of man<br>in front | Ball get off - do not get<br>hooked by man on you -<br>control your gap | ball get off - squeeze<br>down gap - run to the ball  | Ball get off<br>Give a pass rush move<br>Stay in lanes -                                 |
|          | -0       | TACKLE         | 3 tech<br>strong side                | Ball -<br>head of man<br>in front | Ball get off - do not get<br>hooked by man on you -<br>control your gap | ball get off - squeeze<br>down gap - run to the ball  | Ball get off<br>Give a pass rush move<br>Stay in lanes -                                 |
|          | -9       | HEAVY          | head - up<br>on center               | Ball -<br>head of man<br>in front | Ball get off - do not get<br>hooked by man on you -<br>control your gap | ball get off - squeeze<br>down gap - run to the ball  | Ball get off<br>Give a pass rush move<br>Stay in lanes -                                 |
|          | B        | END            | 3 tech<br>weak side                  | Bltiz thru<br>weak Cgap           | Blitz thru weak C gap -<br>Force                                        | Blitz thru weak C gap -<br>Redirect - Pursuit angle   | Blitz thru weak C gap -<br>Pass rush move -<br>Stay in lane                              |